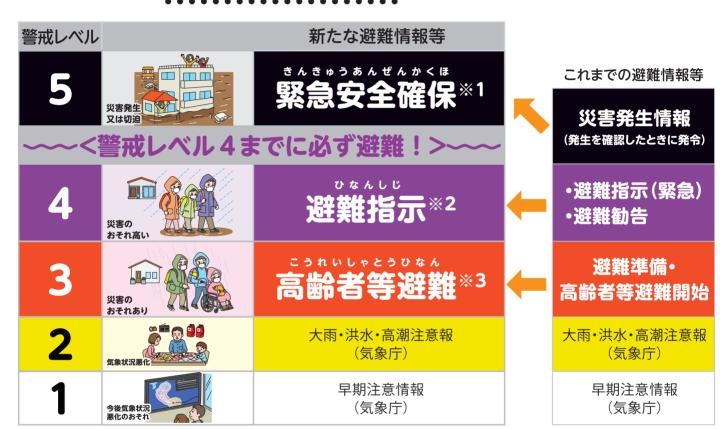

# 避難指示で必ず避難

ひなんかんこ

## 避難勧告は廃止です

- ※ 1 市町村が災害の状況を確実に把握できるものではない等の理由から、警戒レベル5は必ず発令される情報ではありません。
- ※2 避難指示は、これまでの避難勧告のタイミングで発令されることになります。
- ※3 警戒レベル3は、高齢者等以外の人も必要に応じ普段の行動を見合わせ始めたり、避難の準備をしたり、危険を感じたら自主的に避難するタイミングです。

警戒レベル5は、

すでに安全な避難ができず 命が危険な状況です。

警戒レベル5緊急安全確保の

発令を待ってはいけません!

避難勧告は廃止されます。 これからは、

警戒レベル4避難指示で

危険な場所から全員避難

しましょう。

避難に時間のかかる 高齢者や障害のある人は、

警戒レベル3高齢者等避難で

危険な場所から避難 しましょう。

Evacuation Information (Revised)

Scan to get this information in your own language.

| English   | 简体中文             | 繁體中文        | 한국어        | Español        |
|-----------|------------------|-------------|------------|----------------|
| Português | Tiếng Việt       | ភាសាខ្មែរ   | ภาษาไทย    | မြန်မာဘာသာစကား |
| Tagalog   | Bahasa Indonesia | नेपाली भाषा | Монгол хэл | QR Translator  |