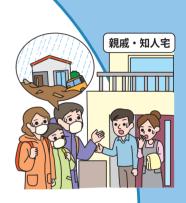

安全な親戚・知人宅 への立退き避難

普段から災害時に避難 することを相談して おきましょう。

※ハザードマップで安全か どうかを確認しましょう。

普段から どう行動するか 決めておき ましょう