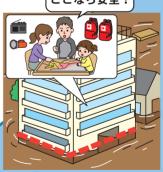

#### 屋内安全確保

ハザードマップで以下の 「3つの条件」を確認し 自宅にいても大丈夫かを 確認することが必要です。

#### ■■■想定最大浸水深

※土砂災害の危険がある 区域では立退き避難が 原則です。

ここなら安全!

#### 「3つの条件」が確認できれば浸水の危険があっても自宅に留まり安全を確保することも可能です

● 家屋倒壊等氾濫想定区域に入っていない (入っていると…)

流速が速いため、 木造家屋は倒壊する おそれがあります

地面が削られ家屋は 建物ごと崩落する おそれがあります

2 浸水深より居室は高い

❸ 水がひくまで我慢でき、 水・食糧などの備えが十分

(十分じゃないと…)

水、食糧、薬等の確保が困難になる ほか、電気、ガス、水道、トイレ等の 使用ができなくなるおそれがあります