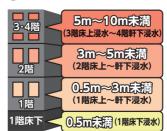

#### 屋内安全確保

ハザードマップで以下の 「3つの条件」を確認し 自宅にいても大丈夫かを 確認することが必要です。

#### ■■■想定最大浸水深

※土砂災害の危険がある 区域では立退き避難が 原則です。

ここなら安全!

#### 「3つの条件」が確認できれば浸水の危険があっても自宅に留まり安全を確保することも可能です

● 家屋倒壊等氾濫想定区域に入っていない (入っていると…)

流速が速いため、 木造家屋は倒壊する おそれがあります

地面が削られ家屋は 建物ごと崩落する おそれがあります

2 浸水深より居室は高い

❸ 水がひくまで我慢でき、 水・食糧などの備えが十分

(十分じゃないと…)

水、食糧、薬等の確保が困難になる ほか、電気、ガス、水道、トイレ等の 使用ができなくなるおそれがあります

※●家屋倒壊等氾濫想定区域や❸水がひくまでの時間(浸水継続時間)はハザードマップに記載がない場合がありますので、お住いの 市町村へお問い合わせください。