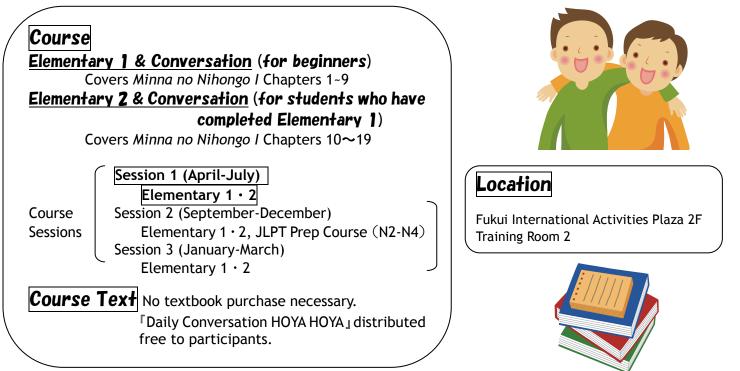

## <Japanese Language Course>

The Fukui International Activities Plaza offers the following Japanese language courses.



| Sche<br>El                                         |       |    | & Co | nvers | ation: | Tuesa | lays | 18: | 00~ | 20: | 00   |    |          |
|----------------------------------------------------|-------|----|------|-------|--------|-------|------|-----|-----|-----|------|----|----------|
|                                                    | April |    |      | May   |        |       | June |     |     |     | July |    | 12       |
|                                                    | 8     | 15 | 22   | 13    | 20     | 27    | З    | 10  | 17  | 24  | 1    | 8  | sessions |
| Elementary 2 & Conversation: Thursdays 18:00~20:00 |       |    |      |       |        |       |      |     |     |     |      |    |          |
|                                                    | Apr